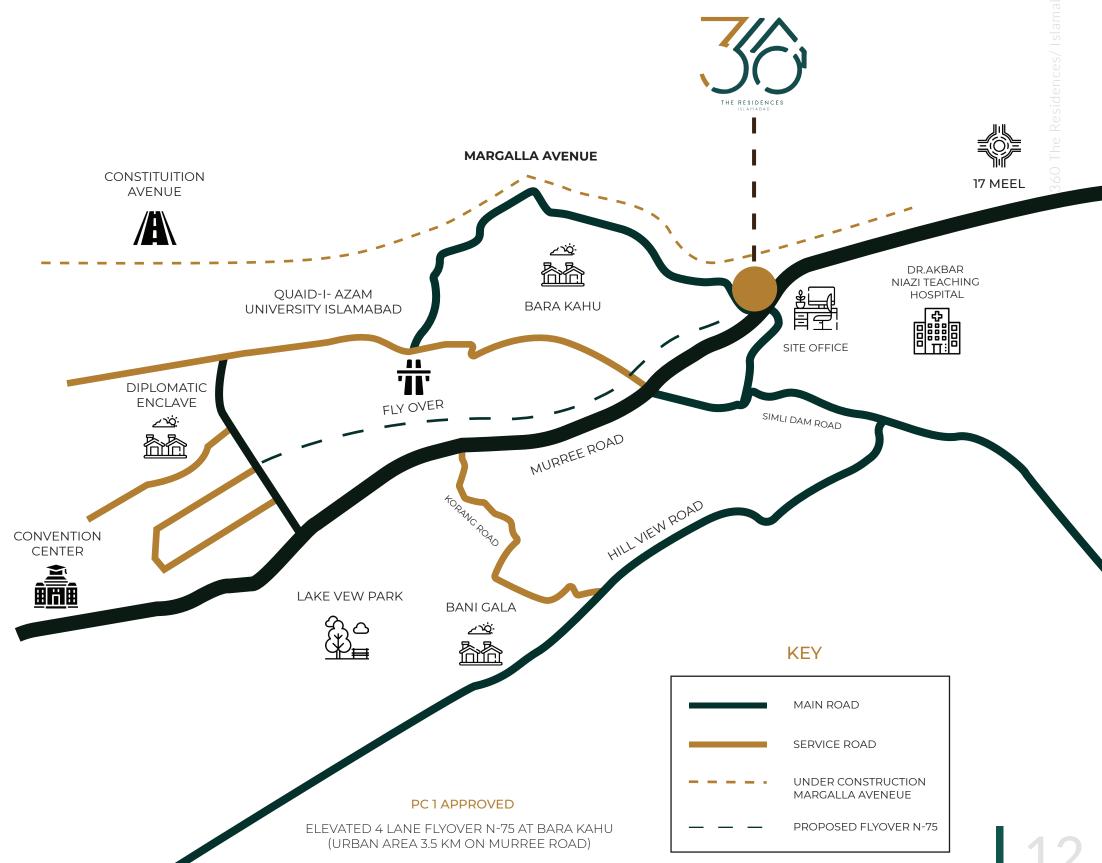

## ANIDEAL 🖁 LOCATION

360 The Residences, ideally located in the midst of Margalla hills Islamabad & the initiation of the Margalla Avenue Project, brings forth a safe & fast route for everyone. Since the Margalla Avenue is divided into four segments, The Segment 4 of the Margalla Avenue would connect Murree Road to 17 Meel and connect Khayaban-e-Igbal to Murree Road via Bari Imam. After the proposed plan, the site & the surrounding locations will be even more accessible & convenient to reach.