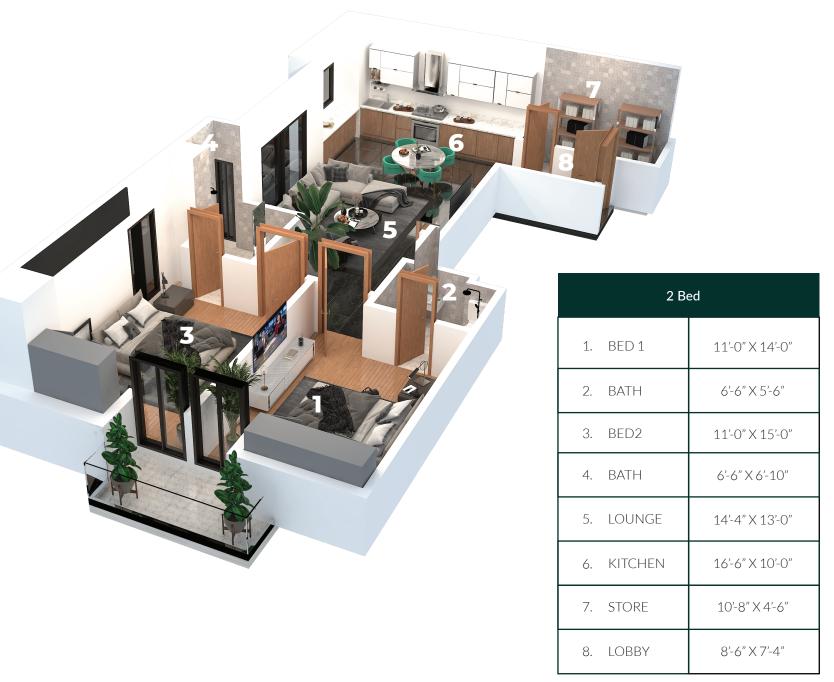

armacy



Swimming Pool

### Gymnasium



Rooftop Restaurant



Park





## LUXURIOUS APARTMENTS

360 caters to a wide range of Apartments including 1 & 2 Bedroom apartments, 1 & 3 bedroom lofts, a reception area and a separate car parking space for guests.







## 1 BEDROOM EXECUTIVE



## 1 BEDROOM CLASSIC



| Siligle Bed Type 2 |                 |
|--------------------|-----------------|
| 1. BED             | 14'-6" X 10'-0" |
| 2. BATH            | 9'-8" X 5'-10"  |
| 3. LOUNGE          | 14'-6" X 11'-6" |
| 4. STORE           | 10'-8" X 4'-6"  |
|                    |                 |

## 1 BEDROOM DELUXE/LUXURY

### Single Bed Type-3 11'-0" X 14'-0" 1. BED 7'-0" X 5'-6" 2. BATH 3. STORE 3'-6" X 5'-6" 12'-6" X 19'-3" 4. LOUNGE 8'-0" X 8'-6" 5. KITCHEN

## 2 BEDROOM DELUXE/GOLD



## 1 BED LOFT EMERALD



| 1 Bed Loft Lower Floor |                 |  |
|------------------------|-----------------|--|
| 1. LOUNGE              | 24'-0" X 11'-6" |  |
| 2. KITCHEN             | 11'-0" X 8'-6"  |  |
| 3. STAIR AREA          | 12'-6" X 12'-0" |  |



| 1 Bed Loft Upper Floor |                 |  |
|------------------------|-----------------|--|
| 5. BED                 | 11'-0" X 14'-0" |  |
| 6. BATH-1              | 7'-0" X 5'-6"   |  |
| 7. STUDY               | 9'-0" X 8'-6"   |  |
| 8. BATH-2              | 4'-6" X 6'-10"  |  |

### 3 BED LOFT PLATINUM





| 3 Bed Loft Upper Floor |                 |  |
|------------------------|-----------------|--|
| 6. BED-1               | 11'-0" X 14'-0" |  |
| 7. BATH-1              | 6'-6" X 5'-6"   |  |
| 8. BED-2