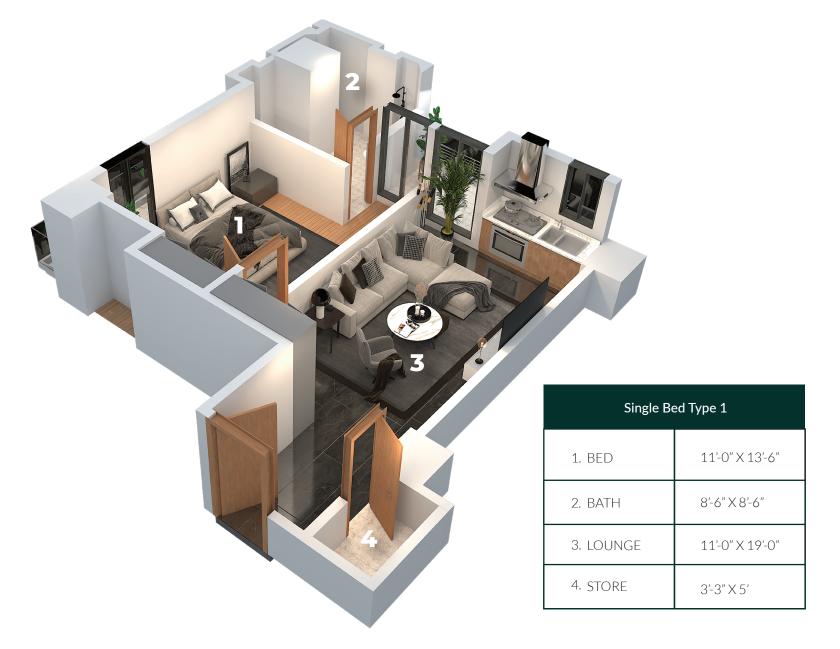

# RESIDENTIAL FLOOR PLANS

360 The Residences has a variety of luxurious apartments including lofts which sets this project apart from the rest.

#### **APARTMENT LAYOUT PLAN**