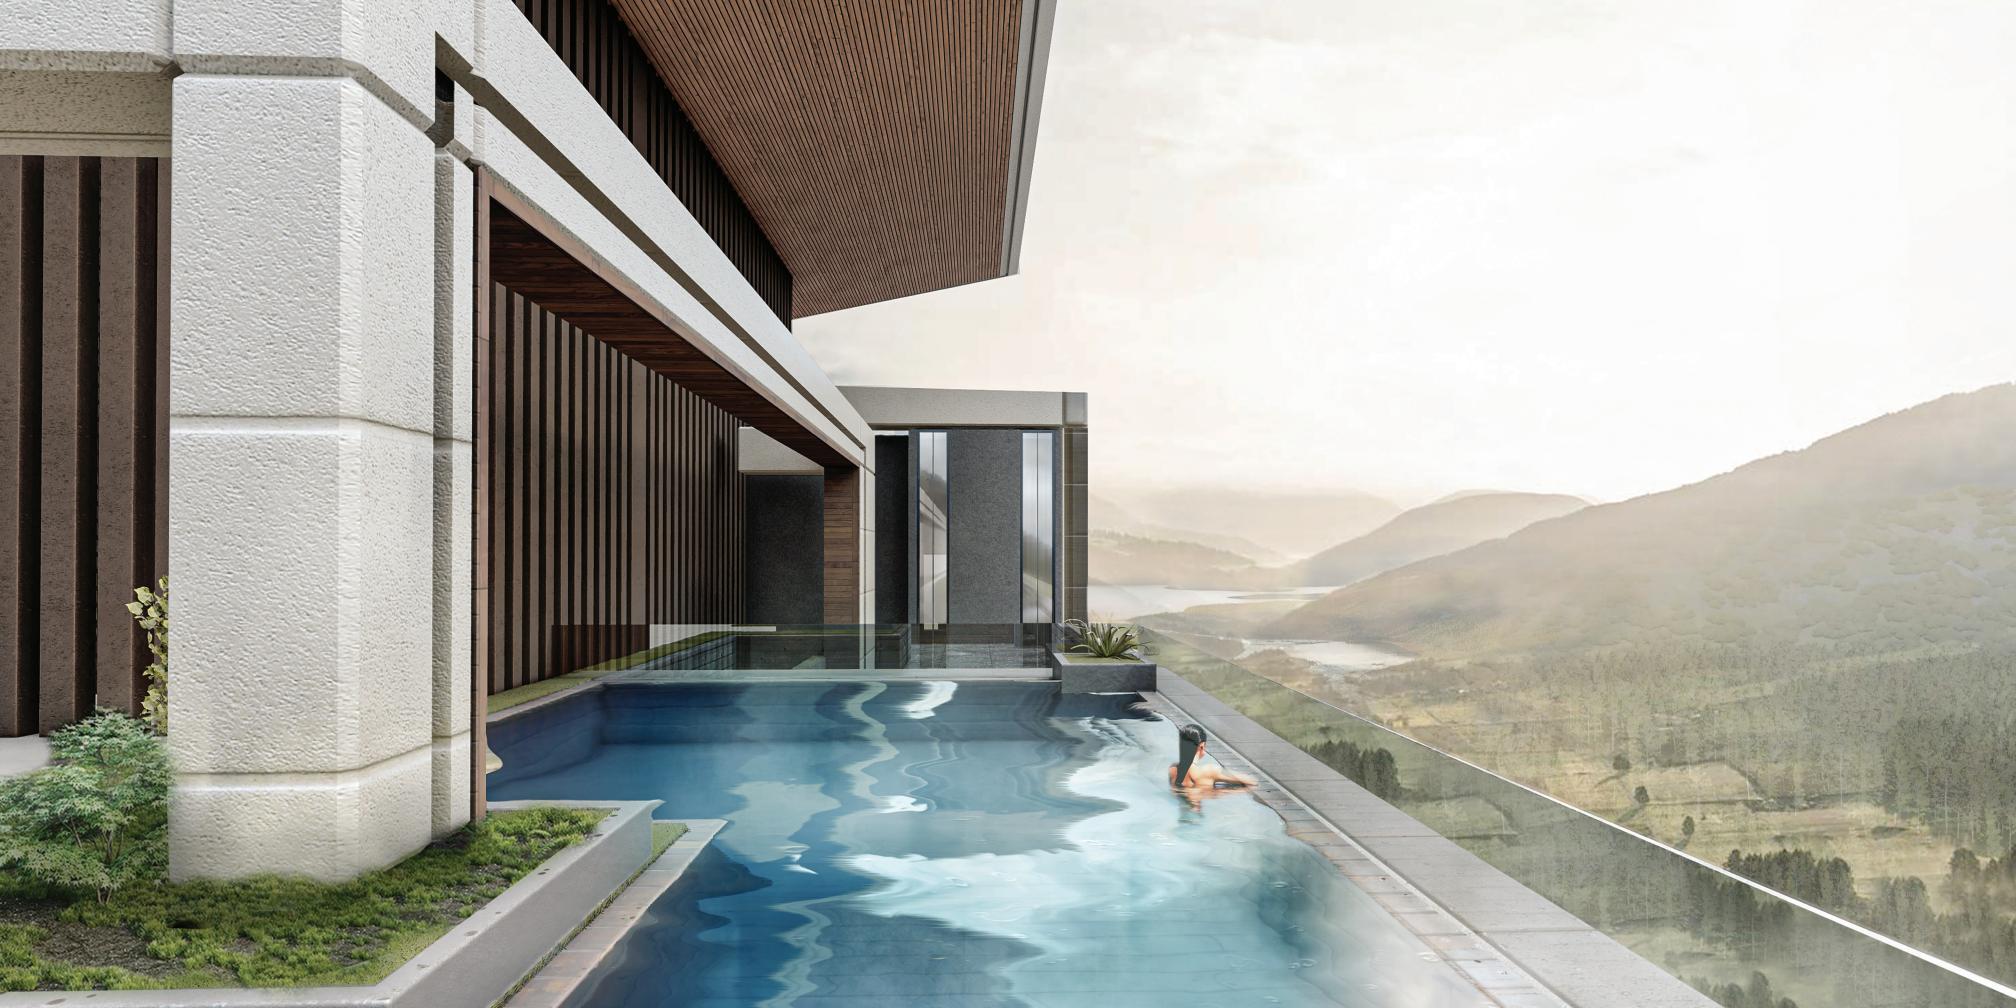

# FACILITIES & AMENITIES

360 The Residences Islamabad aspires to be an affordable apartment's complex with a unique architectural design & outstanding amenities such as a community center, masjid, retail center, medical facility, open green area, rooftop restaurant, backup generators, solar panels, kids play area, supermarket, elevators and much more. All these incorporated with advanced technology, keeping the security at the forefront for the residents.

### Gymnasium

Rooftop Restaurant

Park