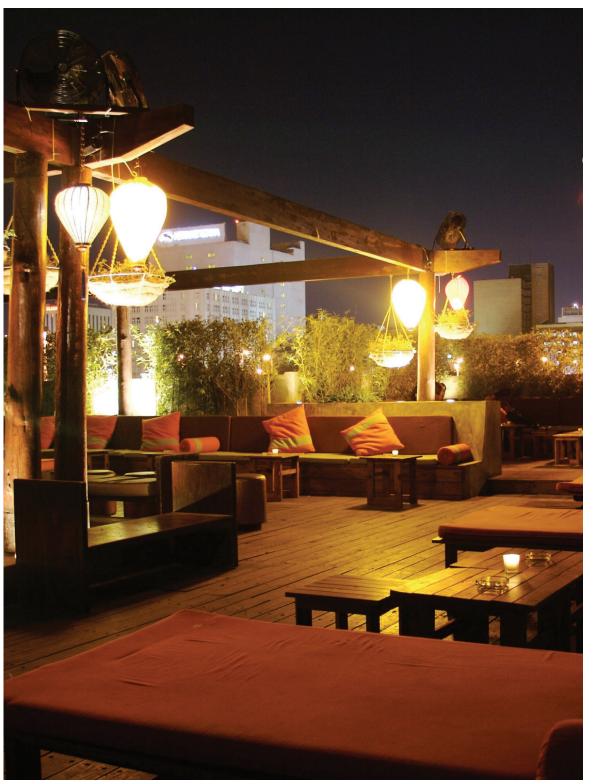

ue would connect Murree Road to 17 Meel and connect Khayaban-e-Igbal to Murree Road via Bari Imam. After the proposed plan, the site & the surrounding locations will be even more accessible & convenient to reach.







# FACILITIES & AMENITIES

360 The Residences Islamabad aspires to be an affordable apartment's complex with a unique architectural design & outstanding amenities such as a community center, masjid, retail center, medical facility, open green area, rooftop restaurant, backup generators, solar panels, kids play area, supermarket, elevators and much more. All these incorporated with advanced technology, keeping the security at the forefront for the residents.

Mosque



Supermarket



Car Parking





Security



Pharmacy



Swimming Pool

### Gymnasium



Rooftop Restaurant



Park





## LUXURIOUS APARTMENTS

360 caters to a wide range of Apartments including 1 & 2 Bedroom apartments, 1 & 3 bedroom lofts, a reception area and a separate car parking space for guests.







## 1 BEDROOM EXECUTIVE



## 1 BEDROOM CLASSIC



| Siligle Bed Type 2 |                 |
|--------------------|-----------------|
| 1. BED             | 14'-6" X 10'-0" |
| 2. BATH            | 9'-8" X 5'-10"  |
| 3. LOUNGE          | 14'-6" X 11'-6" |
| 4. STORE           | 10'-8" X 4'-6"  |
|                    |                 |

## 1 BEDROOM DELUXE/LUXURY

### Single Bed Type-3 11'-0" X 14'-0" 1. BED 7'-0" X 5'-6" 2. BATH 3. STORE 3'-6" X 5'-6" 12'-6" X 19'-3" 4. LOUNGE 8'-0" X 8'-6" 5. KITCHEN

## 2 BEDROOM DELUXE/GOLD



## 1 BED LOFT EMERALD



| 1 Bed Loft Lower Floor |