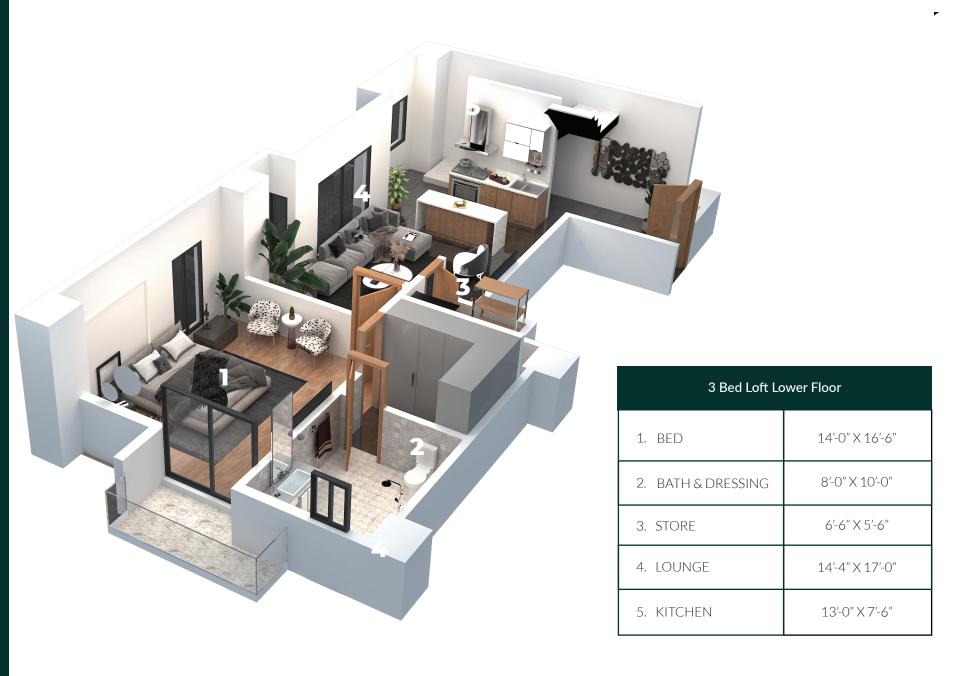

### 3 BED LOFT PLATINUM

| 3 Bed Loft Upper Floor |                 |  |
|------------------------|-----------------|--|
| 6. BED-1               | 11'-0" X 14'-0" |  |
| 7. BATH-1              | 6'-6" X 5'-6"   |  |
| 8. BED-2               | 11'-0" X 15'-0" |  |
| 9. BATH-2              | 6'-6" X 6'-10"  |  |
| 10. LOBBY              | 8'-6" X 7'-4"   |  |