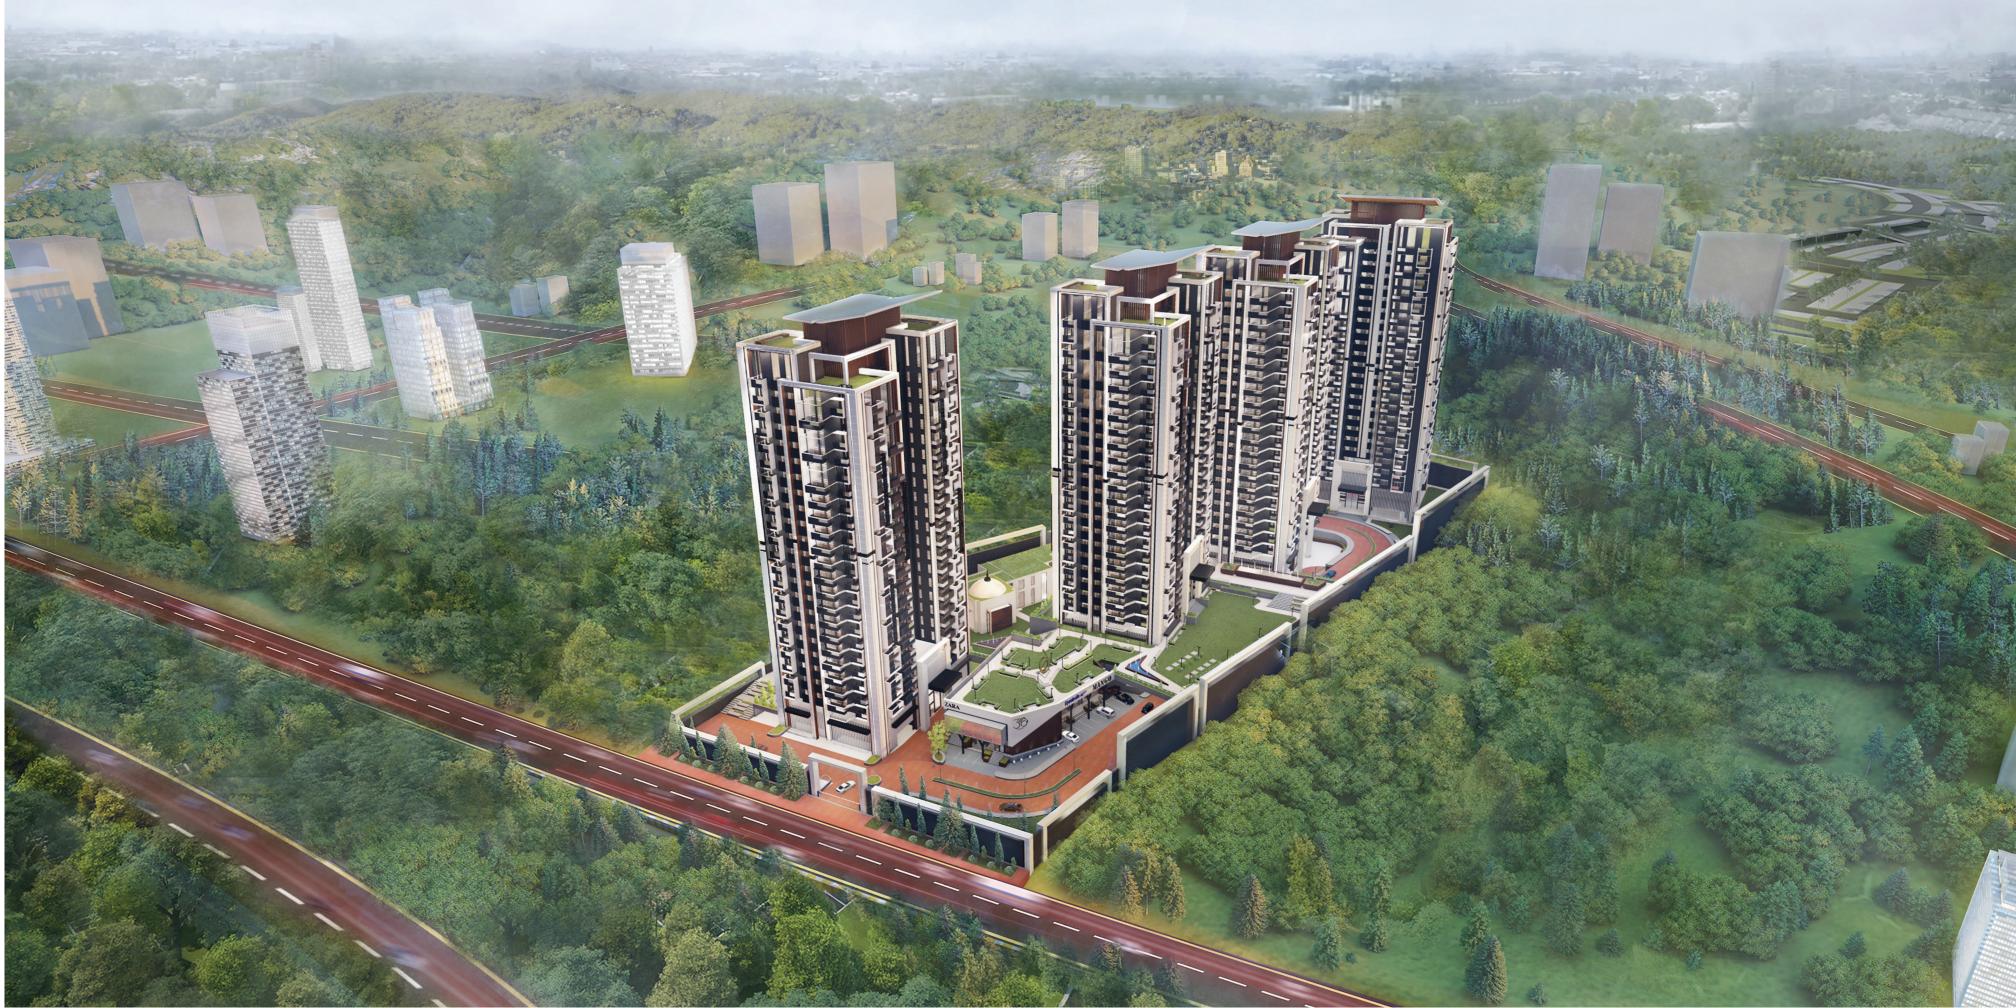

## THE RESIDENCES ISLAMABAD

The Hajvairy holdings introduces apartment's complex, 360 The Residences Islamabad, within a gated community, amid striking views, on main Murree Road. This project is destined to become a harbor for ease, comfort & class, providing a remarkable lifestyle, a distinctive project among so many others.

## ANIDEAL 🖁 LOCATION

360 The Residences, ideally located in the midst of Margalla hills Islamabad & the initiation of the Margalla Avenue Project, brings forth a safe & fast route for everyone. Since the Margalla Avenue is divided into four segments, The Segment 4 of the Margalla Avenue would connect Murree Road to 17 Meel and connect Khayaban-e-Igbal to Murree Road via Bari Imam. After the proposed plan, the site & the surrounding locations will be even more accessible & convenient to reach.

# FACILITIES & AMENITIES

360 The Residences Islamabad aspires to be an affordable apartment's complex with a unique architectural design & outstanding amenities such as a community center, masjid, retail center, medical facility, open green area, rooftop restaurant, backup generators, solar panels, kids play area, supermarket, elevators and much more. All these incorporated with advanced technology, keeping the security at the forefront for the residents.