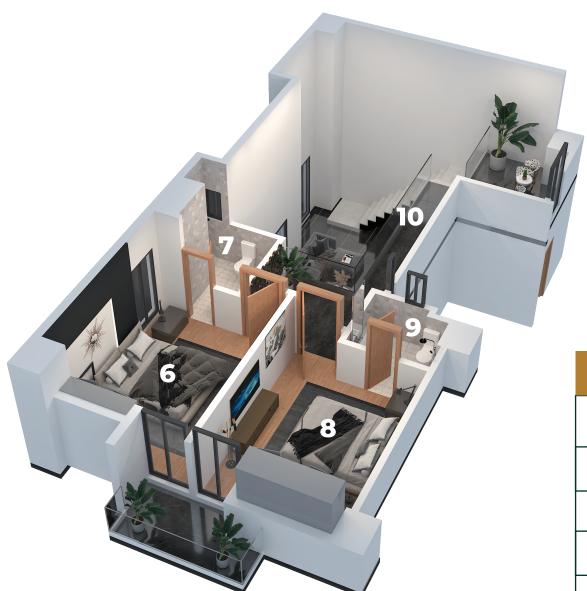

|

## 1 BEDROOM DELUXE/LUXURY

### Single Bed Type-3 11'-0" X 14'-0" 1. BED 7'-0" X 5'-6" 2. BATH 3. STORE 3'-6" X 5'-6" 12'-6" X 19'-3" 4. LOUNGE 8'-0" X 8'-6" 5. KITCHEN

## 2 BEDROOM DELUXE/GOLD



## 1 BED LOFT EMERALD



| 1 Bed Loft Lower Floor |                 |  |
|------------------------|-----------------|--|
| 1. LOUNGE              | 24'-0" X 11'-6" |  |
| 2. KITCHEN             | 11'-0" X 8'-6"  |  |
| 3. STAIR AREA          | 12'-6" X 12'-0" |  |



| 1 Bed Loft Upper Floor |                 |  |
|------------------------|-----------------|--|
| 5. BED                 | 11'-0" X 14'-0" |  |
| 6. BATH-1              | 7'-0" X 5'-6"   |  |
| 7. STUDY               | 9'-0" X 8'-6"   |  |
| 8. BATH-2              | 4'-6" X 6'-10"  |  |

### 3 BED LOFT PLATINUM





| 3 Bed Loft Upper Floor |                 |  |
|------------------------|-----------------|--|
| 6. BED-1               | 11'-0" X 14'-0" |  |
| 7. BATH-1              | 6'-6" X 5'-6"   |  |
| 8. BED-2               | 11'-0" X 15'-0" |  |
| 9. BATH-2              | 6'-6" X 6'-10"  |  |
| 10. LOBBY              | 8'-6" X 7'-4"   |  |

# RESIDENTIAL FLOOR PLANS

360 The Residences has a variety of luxurious apartments including lofts which sets this project apart from the rest.

#### **APARTMENT LAYOUT PLAN**



### LOFT LOWER FLOOR PLAN



LOWER FLOOR

### LOFT UPPER FLOOR PLAN



UPPER FLOOR



# ASSOCIATED **PARTNERS**









Gardens of Life



H & M Advocates