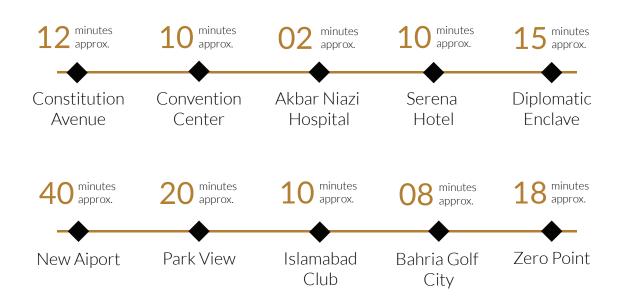

## ANIDEAL 🖁 LOCATION

360 The Residences, ideally located in the midst of Margalla hills Islamabad & the initiation of the Margalla Avenue Project, brings forth a safe & fast route for everyone. Since the Margalla Avenue is divided into four segments, The Segment 4 of the Margalla Avenue would connect Murree Road to 17 Meel and connect Khayaban-e-Igbal to Murree Road via Bari Imam. After the proposed plan, the site & the surrounding locations will be even more accessible & convenient to reach.