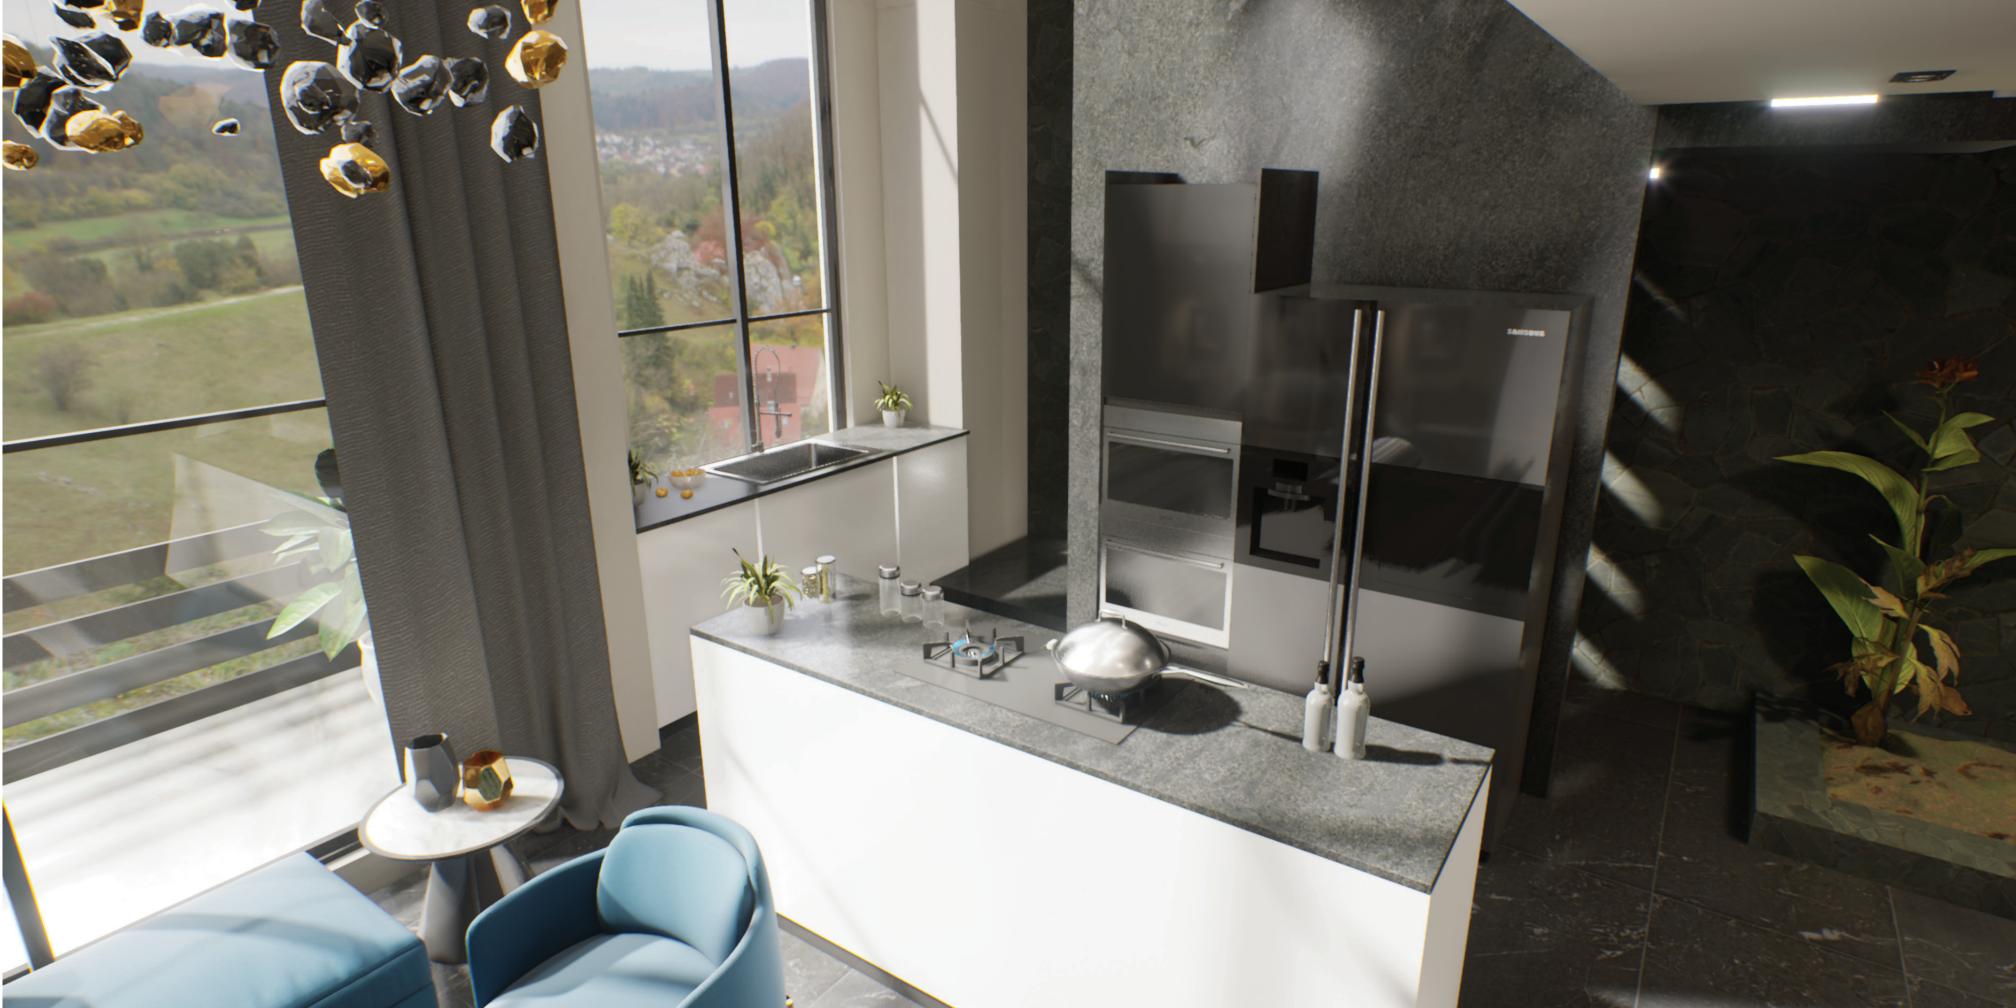

nt to reach.







# FACILITIES & AMENITIES

360 The Residences Islamabad aspires to be an affordable apartment's complex with a unique architectural design & outstanding amenities such as a community center, masjid, retail center, medical facility, open green area, rooftop restaurant, backup generators, solar panels, kids play area, supermarket, elevators and much more. All these incorporated with advanced technology, keeping the security at the forefront for the residents.

Mosque



Supermarket



Car Parking





Security



Pharmacy



Swimming Pool

### Gymnasium



Rooftop Restaurant



Park





## LUXURIOUS APARTMENTS

360 caters to a wide range of Apartments including 1 & 2 Bedroom apartments, 1 & 3 bedroom lofts, a reception area and a separate car parking space for guests.







## 1 BEDROOM EXECUTIVE



## 1 BEDROOM CLASSIC



| Siligle Bed Type 2 |                 |
|--------------------|-----------------|
| 1. BED             | 14'-6" X 10'-0" |
| 2. BATH            | 9'-8" X 5'-10"  |
| 3. LOUNGE          | 14'-6" X 11'-6" |
| 4. STORE           | 10'-8" X 4'-6"  |
|                    |                 |

## 1 BEDROOM DELUXE/LUXURY

### Single Bed Type-3 11'-0" X 14'-0" 1. BED 7'-0" X 5'-6" 2. BATH 3. STORE 3'-6" X 5'-6" 12'-6" X 19'-3" 4. LOUNGE 8'-0" X 8'-6" 5. KITCHEN

## 2 BEDROOM DELUXE/GOLD



## 1 BED LOFT EMERALD



| 1 Bed Loft Lower Floor |                 |  |
|------------------------|-----------------|--|
| 1. LOUNGE              | 24'-0" X 11'-6" |  |
| 2. KITCHEN             | 11'-0" X 8'-6"  |  |
| 3. STAIR AREA          | 12'-6" X 12'-0"