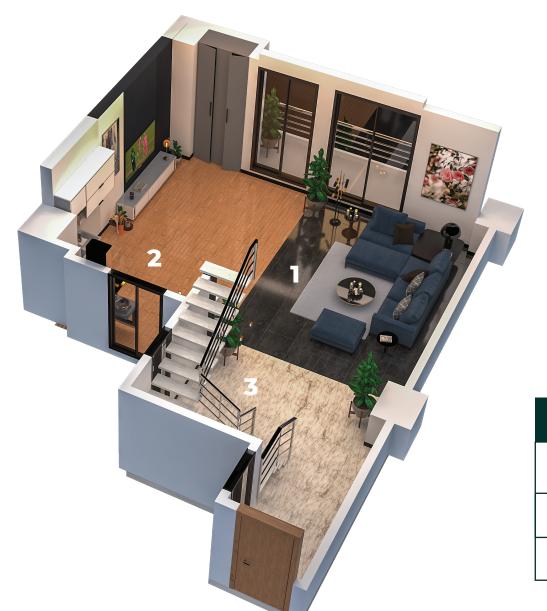

## 1 BED LOFT EMERALD

| 1 Bed Loft Lower Floor |                 |  |
|------------------------|-----------------|--|
| 1. LOUNGE              | 24'-0" X 11'-6" |  |
| 2. KITCHEN             | 11'-0" X 8'-6"  |  |
| 3. STAIR AREA          | 12'-6" X 12'-0" |  |

### LOFT LOWER FLOOR PLAN

LOWER FLOOR