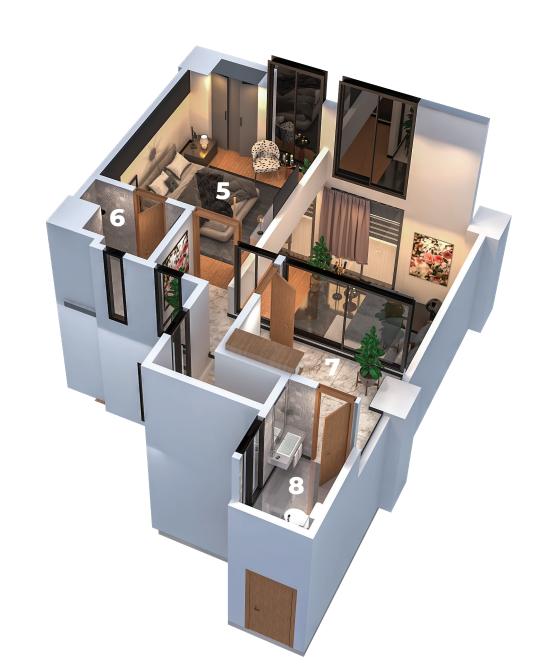

| 1 Bed Loft Upper Floor |                 |  |
|------------------------|-----------------|--|
| 5. BED                 | 11'-0" X 14'-0" |  |
| 6. BATH-1              | 7'-0" X 5'-6"   |  |
| 7. STUDY               | 9'-0" X 8'-6"   |  |
| 8. BATH-2              | 4'-6" X 6'-10"  |  |

### LOFT UPPER FLOOR PLAN

UPPER FLOOR